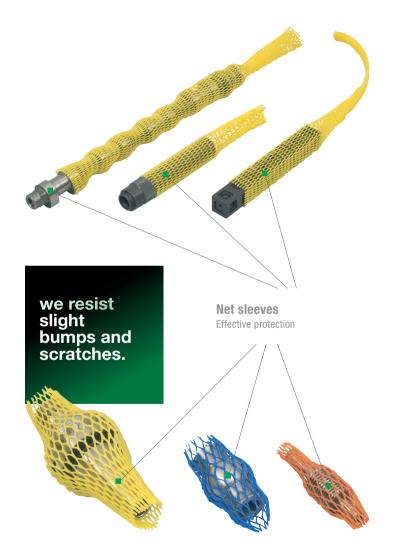

The net sleeves are simply slipped over the components without any additional aids and do not have to be removed for cleaning or disinfection.

The heavy metal and plasticiser free protective netting is impervious to many greases, oils, acids and solvents. They can therefore be cleaned quickly and easily with standard cleaning agents. The mesh structure allows air to circulate, thus preventing moisture build-up and simultaneously enabling the protected products to be clearly identified.

#### Plastic protective net caps Easy handling