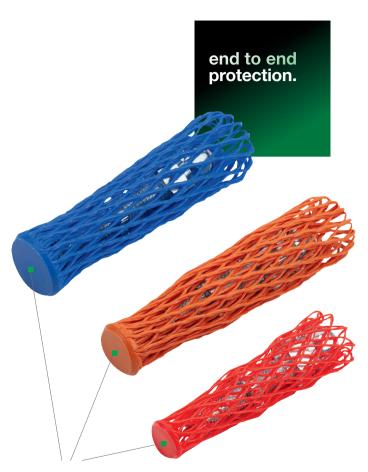

The net sleeves are simply slipped over the components without any additional aids and do not have to be removed for cleaning or disinfection.

The heavy metal and plasticiser free protective netting is impervious to many greases, oils, acids and solvents. They can therefore be cleaned quickly and easily with standard cleaning agents. The mesh structure allows air to circulate, thus preventing moisture build-up and simultaneously enabling the protected products to be clearly identified.